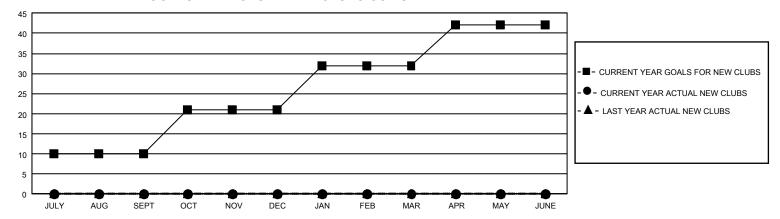

## GMT Constitutional Area 5 - C, Group C

REPORT DOES NOT INCLUDE CLUBS IN UNDISTRICTED AREAS.

| Clubs                 |               |           |               | Members               |                           |                         |                                                    |
|-----------------------|---------------|-----------|---------------|-----------------------|---------------------------|-------------------------|----------------------------------------------------|
| RESULTS FOR 2023-2024 |               |           |               | RESULTS FOR 2023-2024 |                           |                         |                                                    |
| QUARTER               | NEW CLUB GOAL | NEW CLUBS | DROPPED CLUBS | QUARTER N             | MEMBER GROWTH NET<br>GOAL | MEMBER GROWTH<br>ACTUAL | DROPPED MEMBERS<br>ACTUAL (including<br>transfers) |
| JULY/AUG/SEPT         | 30            | 0         | 0             | JULY/AUG/SEP          | PT 459                    | 23                      | 23                                                 |
| OCT/NOV/DEC           | 33            | 0         | 0             | OCT/NOV/DEC           | 209                       | 0                       | 0                                                  |
| JAN/FEB/MAR           | 33            | 0         | 0             | JAN/FEB/MAR           | 159                       | 0                       | 0                                                  |
| APR/MAY/JUNE          | 30            | 0         | 0             | APR/MAY/JUNE          | 99                        | 0                       | 0                                                  |

## GOALS AND ACTUAL NEW CLUBS CUMULATIVE