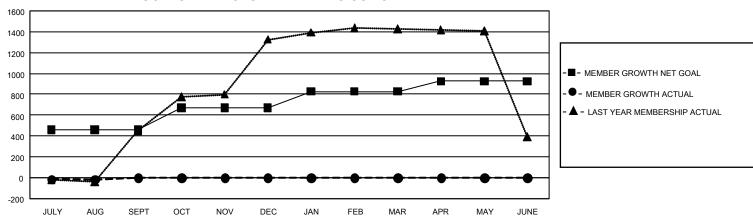

## GMT Constitutional Area 5 - C, Group C

REPORT DOES NOT INCLUDE CLUBS IN UNDISTRICTED AREAS.

| Clubs                 |               |           |               | Members               |                           |                         |                                                    |
|-----------------------|---------------|-----------|---------------|-----------------------|---------------------------|-------------------------|----------------------------------------------------|
| RESULTS FOR 2023-2024 |               |           |               | RESULTS FOR 2023-2024 |                           |                         |                                                    |
| QUARTER               | NEW CLUB GOAL | NEW CLUBS | DROPPED CLUBS | QUARTER N             | MEMBER GROWTH NET<br>GOAL | MEMBER GROWTH<br>ACTUAL | DROPPED MEMBERS<br>ACTUAL (including<br>transfers) |
| JULY/AUG/SEPT         | 30            | 0         | 0             | JULY/AUG/SEP          | PT 459                    | 23                      | 23                                                 |
| OCT/NOV/DEC           | 33            | 0         | 0             | OCT/NOV/DEC           | 209                       | 0                       | 0                                                  |
| JAN/FEB/MAR           | 33            | 0         | 0             | JAN/FEB/MAR           | 159                       | 0                       | 0                                                  |
| APR/MAY/JUNE          | 30            | 0         | 0             | APR/MAY/JUNE          | 99                        | 0                       | 0                                                  |

## GOALS AND ACTUAL MEMBERS CUMULATIVE

| DROPPED CLUBS: 0 |    | 4 CLUBS OF 313 ADDED 1 OR  | GENDER DISTRIBUTION                 |                |  |
|------------------|----|----------------------------|-------------------------------------|----------------|--|
|                  |    | MORE NEW MEMBERS           | MALE                                | 3,821 (62.72%) |  |
|                  |    |                            | FEMALE                              | 2,271 (37.28%) |  |
| DROPPED MEMBERS  |    |                            | NON BINARY                          | 0 (0.00%)      |  |
| DECEASED         | 0  |                            | PREFER NOT TO ANSWER                | 0 (0.00%)      |  |
| CLUB CANCELLED   | 0  |                            | TOTAL FAMILY UNIT MEMBERS 346       |                |  |
| OTHER            | 23 | CLICK HERE FOR             |                                     |                |  |
| TOTAL            | 23 | CUMULATIVE MEMBERSHIP DATA | FAMILY MEMBERS PAYING HALF DUES 178 |                |  |